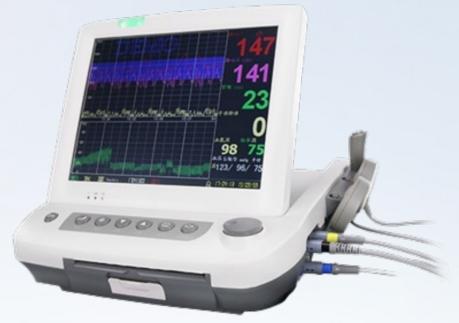

## Fetal Monitor F- 12 I

## Features

- 12.1 inch high resolution ouch screen, wide angel viewing. Handwriten input of mother name, hospital name.
- Clinical event mark.
- Short time variance analysis Probe o ffalarming.
- · Auto scoring and printout.
- Built-in rechargeable Li-Ion bateryy, support long timeworking.
- 20000 hours data storage, support date checkup and review and printout.
- Clinical event analysis.
- Twins FHR overlap alarming.

## **Specifications**

- FHR working frequency: 1.0MHZ
- Strength:<5 mW/cm²</li>
- Transducer: Multi- cystals, wide wave beam, pulsed-wave working mode
- TOCO Range: 0-100 units
- Display:12.1" TFT touch screen
- Dimension:350D X 320D X85H (mm)
- Net Weight: 3.5kg
- Options: wins FHR measurement